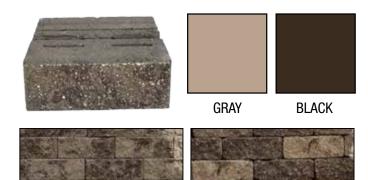

## Colors

VERSA-LOK Retaining Wall Systems provide unlimited design flexibility and everlasting durability for residential, commercial and agency projects. VERSA-LOK is routinely specified by state transportation departments and the U.S. Army Corps of Engineers.

VERSA-LOK is manufactured from high-strength, low-absorption concrete that exceeds industry standards. Units are integrally colored for consistency even when modified and cannot chip or peel, providing a lifetime of virtually maintenance-free performance.