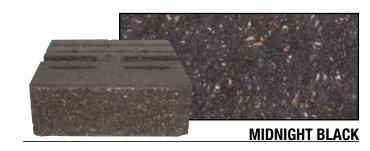

## Colors

VERSA-LOK Retaining Wall Systems provide unlimited design flexibility and everlasting durability for residential, commercial and agency projects. VERSA-LOK is routinely specified by state transportation departments and the U.S. Army Corps of Engineers.

VERSA-LOK is manufactured from high-strength, low-absorption concrete that exceeds industry standards. Units are integrally colored for consistency even when modified and cannot chip or peel, providing a lifetime of virtually maintenance-free performance.