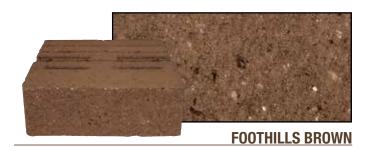

## Colors

VERSA-LOK Retaining Wall Systems provide unlimited design flexibility and everlasting durability for residential, commercial and agency projects. VERSA-LOK is routinely specified by state transportation departments and the U.S. Army Corps of Engineers.

VERSA-LOK is manufactured from high-strength, low-absorption concrete that exceeds industry standards. Units are integrally colored for consistency even when modified and cannot chip or peel, providing a lifetime of virtually maintenance-free performance.