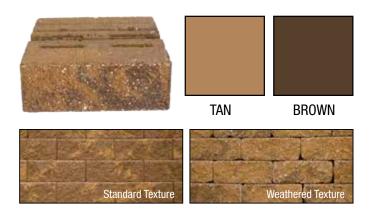

## Colors

VERSA-LOK Retaining Wall Systems provide unlimited design flexibility and everlasting durability for residential, commercial and agency projects. VERSA-LOK is routinely specified by state transportation departments and the U.S. Army Corps of Engineers.

VERSA-LOK is manufactured from high-strength, low-absorption concrete that exceeds industry standards. Units are integrally colored for consistency even when modified and cannot chip or peel, providing a lifetime of virtually maintenance-free performance.