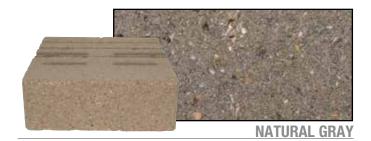

## Colors

VERSA-LOK Retaining Wall Systems provide unlimited design flexibility and everlasting durability for residential, commercial and agency projects. VERSA-LOK is routinely specified by state transportation departments and the U.S. Army Corps of Engineers.

VERSA-LOK is manufactured from high-strength, low-absorption concrete that exceeds industry standards. Units are integrally colored for consistency even when modified and cannot chip or peel, providing a lifetime of virtually maintenance-free performance.