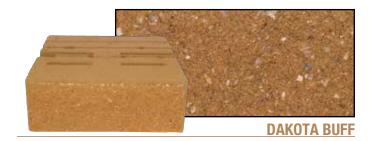

## Colors

VERSA-LOK Retaining Wall Systems provide unlimited design flexibility and everlasting durability for residential, commercial and agency projects. VERSA-LOK is routinely specified by state transportation departments and the U.S. Army Corps of Engineers.

VERSA-LOK is manufactured from high-strength, low-absorption concrete that exceeds industry standards. Units are integrally colored for consistency even when modified and cannot chip or peel, providing a lifetime of virtually maintenance-free performance.