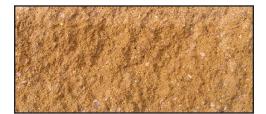

for corners or curves. State transportation departments and the U. S. Army Corps of Engineers routinely specify VERSA-LOK for their most demanding applications.

**PRAIRIE TAN** 

NATURAL GRAY

BROWNSTONE

**CHARCOAL BLEND** 