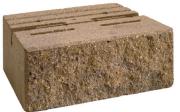

#### Standard unit

Weathered Standard unit

Weight: 82 lbs. Face area: 2/3 sq. ft. Size: 6" tall x 16" wide x 12" deep Minimum radius: 8'

WALNUT BLEND