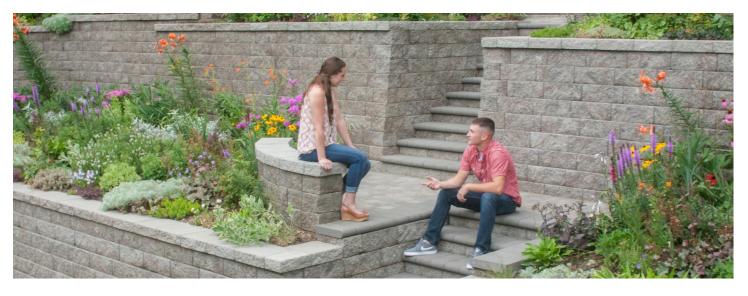

## proportions and top-pinning design provide the foun-

Standard

dation for the entire family of VERSA-LOK systems. Curves, corners, columns, stairs and freestanding walls are all possible using the Standard unit alone, making it a universal favorite among contractors and designers alike.

The Standard unit is the backbone of VERSA-LOK retaining wall systems. Its solid construction, classic